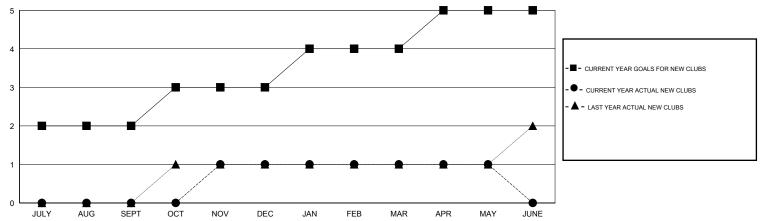

## GOALS AND ACTUAL NEW CLUBS CUMULATIVE

## LOCATION CALIFORNIA

GMT CA 1

| Clubs                                  |                  |           |                  |                       | Members                                |                    |                                     |                    |                  |
|----------------------------------------|------------------|-----------|------------------|-----------------------|----------------------------------------|--------------------|-------------------------------------|--------------------|------------------|
| RESULTS FOR 2015-2016                  |                  |           |                  | RESULTS FOR 2015-2016 |                                        |                    |                                     |                    |                  |
| QUARTER                                | NEW CLUB<br>GOAL | NEW CLUBS | DROPPED<br>CLUBS | NET<br>GAIN/LOSS      | QUARTER                                | NEW MEMBER<br>GOAL | CHARTER AND<br>NEW MEMBERS<br>ADDED | DROPPED<br>MEMBERS | NET<br>GAIN/LOSS |
| JULY/AUG/SEPT                          | 2                | 0         | 0                | 0                     | JULY/AUG/SEPT                          | 40<br>20           | 62<br>46                            | 87<br>31           | -25<br>15        |
| OCT/NOV/DEC  JAN/FEB/MAR  APR/MAY/JUNE | 1<br>1           | 0         | 1<br>1           | -1<br>-1              | OCT/NOV/DEC  JAN/FEB/MAR  APR/MAY/JUNE | 20<br>20<br>20     | 41<br>50                            | 47<br>20           | -6<br>30         |