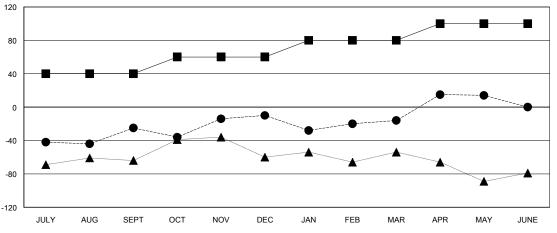

## GOALS AND ACTUAL MEMBERS CUMULATIVE

|      | CURRENT YEAR GOALS FOR N | EW |
|------|--------------------------|----|
| мемв | ERS                      |    |

- CURRENT YEAR ACTUAL MEMBERS

- ▲ - LAST YEAR ACTUAL MEMBERS

## LOCATION CALIFORNIA

GMT CA 1

| Clubs                                  |                  |           |                  |                       | Members                                |                    |                                     |                    |                  |
|----------------------------------------|------------------|-----------|------------------|-----------------------|----------------------------------------|--------------------|-------------------------------------|--------------------|------------------|
| RESULTS FOR 2015-2016                  |                  |           |                  | RESULTS FOR 2015-2016 |                                        |                    |                                     |                    |                  |
| QUARTER                                | NEW CLUB<br>GOAL | NEW CLUBS | DROPPED<br>CLUBS | NET<br>GAIN/LOSS      | QUARTER                                | NEW MEMBER<br>GOAL | CHARTER AND<br>NEW MEMBERS<br>ADDED | DROPPED<br>MEMBERS | NET<br>GAIN/LOSS |
| JULY/AUG/SEPT                          | 2                | 0         | 0                | 0                     | JULY/AUG/SEPT                          | 40<br>20           | 62<br>46                            | 87<br>31           | -25<br>15        |
| OCT/NOV/DEC  JAN/FEB/MAR  APR/MAY/JUNE | 1<br>1           | 0         | 1<br>1           | -1<br>-1              | OCT/NOV/DEC  JAN/FEB/MAR  APR/MAY/JUNE | 20<br>20<br>20     | 41<br>50                            | 47<br>20           | -6<br>30         |